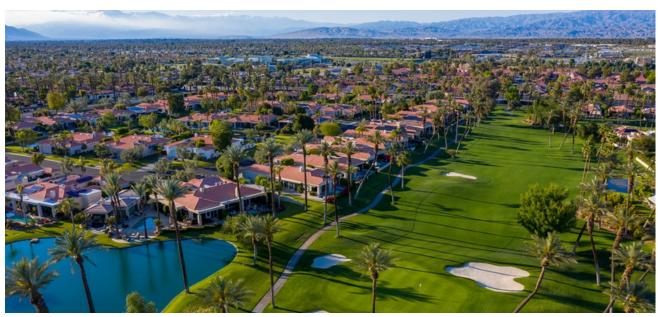

Full Golf and Associate Golf offers unlimited golf privileges and unlimited access to all Club facilities. Tee times may be made up to 7 days in advance. Not restricted to Desert Horizons Residents.

Enjoy golf, golf practice facilities, use of the wellness center, 3 tennis courts, 2 bocce courts, 3 pickleball courts, 2 pickleball flex courts, merchandise discounts, dining and participation in an active calendar of social events.

This Introductory Full Golf Membership includes use of the Par 72 championship golf course and practice facilities.

Terms: Requires a 12 month commitment. Not Restricted to Desert Horizons Residents and may be converted to Full Golf Membership at the end of the 12 month term. (Current Activation Fee is \$30,000)