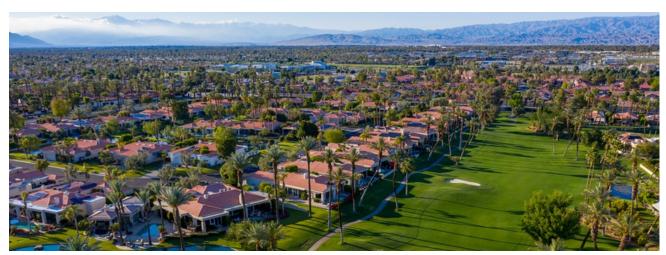

Full Golf and Associate Golf offers unlimited golf privileges and unlimited access to all Club facilities. Tee times may be made up to 7 days in advance. Not restricted to Desert Horizons Residents.

Enjoy golf, golf practice facilities, use of the wellness center, 3 tennis courts, 2 bocce courts, 3 pickleball courts, 2 pickleball flex courts, merchandise discounts, dining and participation in an active calendar of social events.

This Introductory Full Golf Membership includes use of the Par 72 championship golf course and practice facilities.

Terms: Requires a 12 month commitment. Not Restricted to Desert Horizons Residents and may be converted to Full Golf Membership at the end of the 12 month term. (Current Activation Fee is \$30,000)